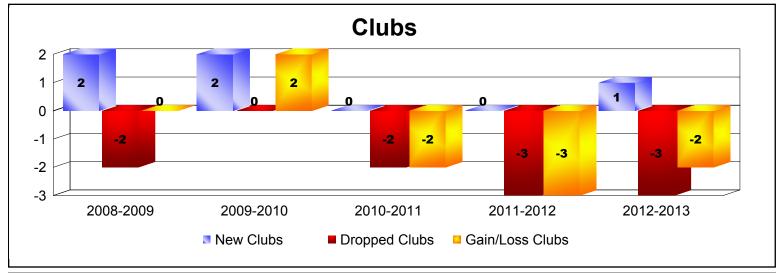

District 2 E1 As of June 2013 Cumulative

| Year      | New<br>Clubs | Dropped<br>Clubs | Gain/<br>Loss<br>Clubs | New<br>Members | Charter<br>Members | Reinstate<br>Members | Transfer<br>Members | Total<br>Member<br>Added | Total<br>Members<br>Dropped | Gain/<br>Loss<br>Members |
|-----------|--------------|------------------|------------------------|----------------|--------------------|----------------------|---------------------|--------------------------|-----------------------------|--------------------------|
| 2008-2009 | 2            | -2               | 0                      | 137            | 54                 | 5                    | 8                   | 204                      | -200                        | 4                        |
| 2009-2010 | 2            | 0                | 2                      | 128            | 38                 | 3                    | 6                   | 175                      | -250                        | -75                      |
| 2010-2011 | 0            | -2               | -2                     | 145            | 4                  | 17                   | 5                   | 171                      | -232                        | -61                      |
| 2011-2012 | 0            | -3               | -3                     | 104            | 0                  | 5                    | 6                   | 115                      | -232                        | -117                     |
| 2012-2013 | 1            | -3               | -2                     | 159            | 24                 | 7                    | 8                   | 198                      | -207                        | -9                       |
| Average   | 1            | -2               | -1                     | 135            | 24                 | 7                    | 7                   | 173                      | -224                        | -52                      |