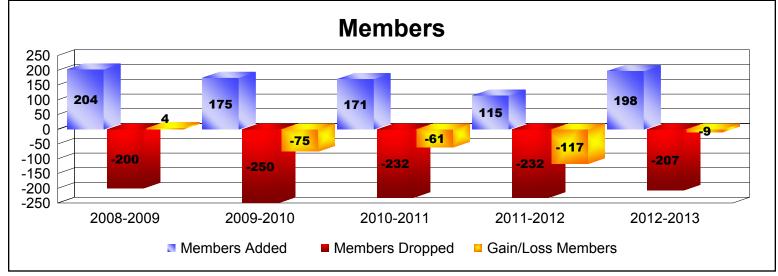

District 2 E1 As of June 2013 Cumulative

| Year      | New<br>Clubs | Dropped<br>Clubs | Gain/<br>Loss<br>Clubs | New<br>Members | Charter<br>Members | Reinstate<br>Members | Transfer<br>Members | Total<br>Member<br>Added | Total<br>Members<br>Dropped | Gain/<br>Loss<br>Members |
|-----------|--------------|------------------|------------------------|----------------|--------------------|----------------------|---------------------|--------------------------|-----------------------------|--------------------------|
| 2008-2009 | 2            | -2               | 0                      | 137            | 54                 | 5                    | 8                   | 204                      | -200                        | 4                        |
| 2009-2010 | 2            | 0                | 2                      | 128            | 38                 | 3                    | 6                   | 175                      | -250                        | -75                      |
| 2010-2011 | 0            | -2               | -2                     | 145            | 4                  | 17                   | 5                   | 171                      | -232                        | -61                      |
| 2011-2012 | 0            | -3               | -3                     | 104            | 0                  | 5                    | 6                   | 115                      | -232                        | -117                     |
| 2012-2013 | 1            | -3               | -2                     | 159            | 24                 | 7                    | 8                   | 198                      | -207                        | -9                       |
| Average   | 1            | -2               | -1                     | 135            | 24                 | 7                    | 7                   | 173                      | -224                        | -52                      |